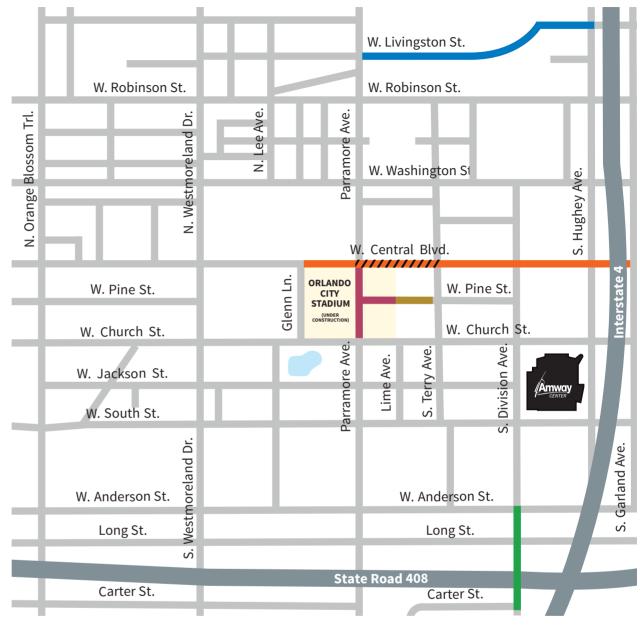

## UPCOMING ROAD CLOSURES & DETOURS

Parramore Avenue between Church Street and Central Avenue is permanently closed.

Pine Street between S. Terry Avenue and Parramore Avenue.

Timing: Closed until stadium construction complete (2017)

Intermittent closures and single lane closures expected on Central Boulevard between Glenn Lane and Garland Avenue.

Timing: October 2015 - October 2016

#### 

Closure of westbound Central Boulevard between S. Terry Avenue and Parramore Avenue.

Timing: January 11 - March 11, 2016

Intermittent daily lane closure on NB Division Avenue from Carter Street to Anderson Street.

Timing: February 8 – March 7, 2016, 9a.m.-4p.m.

Livingston Street between Parramore Avenue and Hughey Avenue.

Timing: Will reopen April 2016

Effective February 16, 2016. Road closure and timing subject to change.