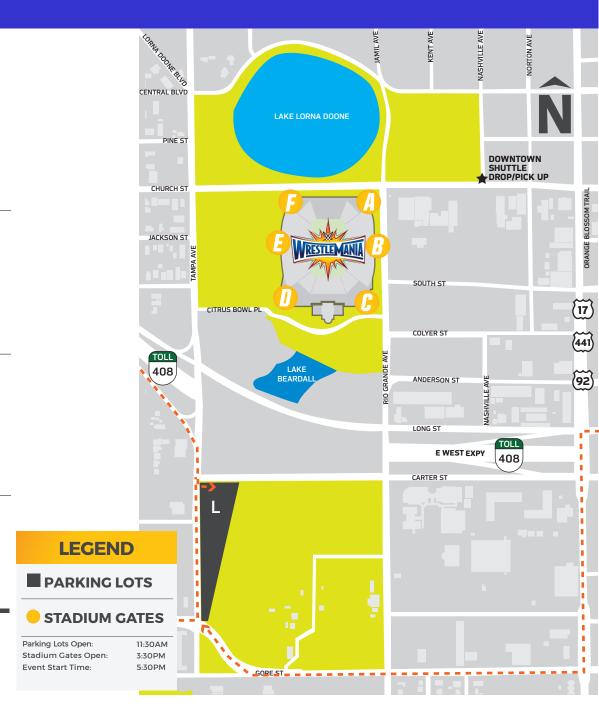

## FROM THE NORTH:

- I-4 W to John Young Parkway (Exit 79)
- Take John Young Parkway North
- Turn LEFT on John Young Parkway
- Turn RIGHT on Orange Center Blvd
- $\cdot$  Turn LEFT on Tampa Ave
- $\cdot$  Turn RIGHT on Carter St
- $\boldsymbol{\cdot}$  Lot L entrance is on the RIGHT

## FROM THE SOUTH:

- I-4 E to John Young Parkway (Exit 79)
- Turn LEFT on John Young Parkway
- Turn RIGHT on Orange Center Blvd
- Turn LEFT on Tampa Ave
- Turn RIGHT on Carter St
- $\boldsymbol{\cdot}$  Lot L entrance is on the RIGHT

## FROM THE EAST:

- SR 408 W to Orange Blossom Trl US 441 (17-92) Exit
- Turn LEFT on Orange Blossom Trl
- Turn RIGHT on Gore St
- $\boldsymbol{\cdot}$  Turn RIGHT on Tampa Ave
- $\boldsymbol{\cdot}$  Turn RIGHT on Carter St
- Lot L entry on the RIGHT

## FROM THE WEST:

- SR 408 E to Tampa St Exit (8B)
- Turn RIGHT on Tampa Ave
- Turn LEFT on Carter St
- Lot L entry on the RIGHT

**PLEASE NOTE:** In order to provide a safe environment for fans, security will be heightened on event day. Please arrive early to account for thorough security screening.