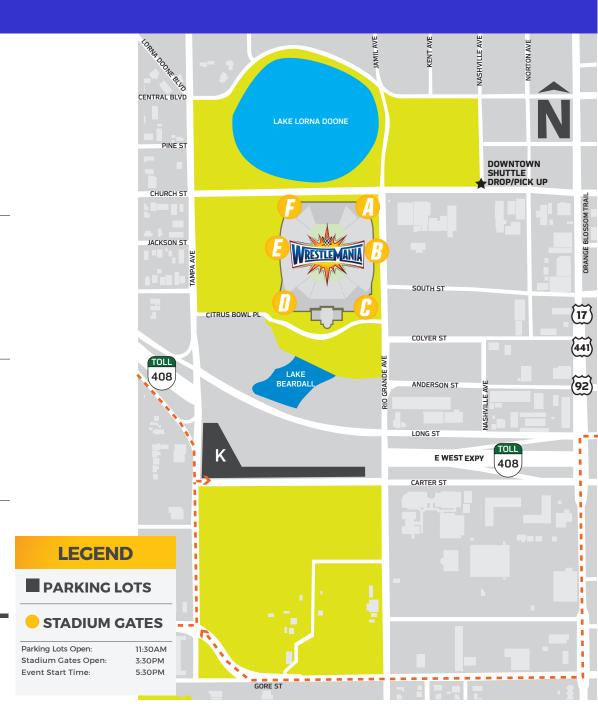

## FROM THE NORTH:

- I-4 W to John Young Parkway (Exit 79)
- Take John Young Parkway North
- Turn LEFT on John Young Parkway
- Turn RIGHT on Orange Center Blvd
- Turn LEFT on Tampa Ave
- Turn RIGHT on Carter St
- Lot K entrance is on the LEFT

## FROM THE SOUTH:

- I-4 E to John Young Parkway (Exit 79)
- Turn LEFT on John Young Parkway
- Turn RIGHT on Orange Center Blvd
- Turn LEFT on Tampa Ave
- Turn RIGHT on Carter St
- Lot K entrance is on the LEFT

## FROM THE EAST:

- SR 408 W to Orange Blossom Trl US 441 (17-92) Exit
- Turn LEFT on Orange Blossom Trl
- Turn RIGHT on Gore St
- Turn RIGHT on Tampa Ave
- Turn RIGHT on Carter St
- Lot K entry on LEFT

## FROM THE WEST:

- SR 408 E to Tampa St Exit (8B)
- Turn RIGHT on Tampa Ave
- Turn LEFT on Carter St
- Lot K entry on LEFT

**PLEASE NOTE:** In order to provide a safe environment for fans, security will be heightened on event day. Please arrive early to account for thorough security screening.