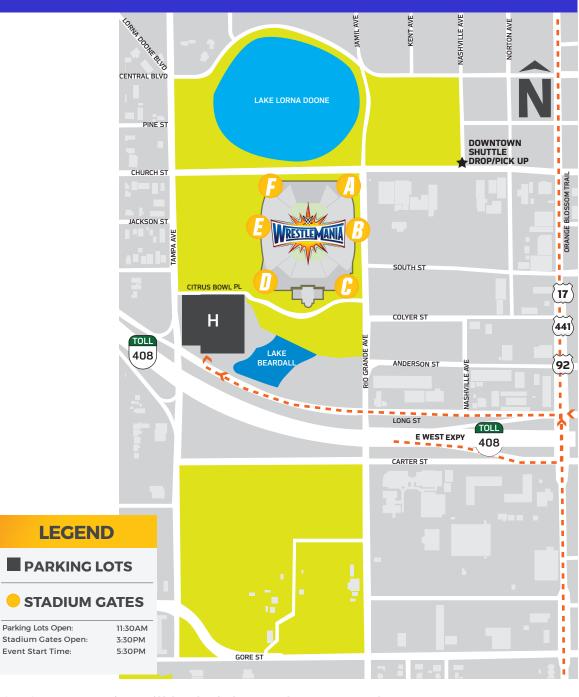

# **LOT H**

## FROM THE NORTH:

- I-4 W to Colonial Dr. Exit (SR 50)
- Turn RIGHT on Colonial Dr.
- Turn LEFT on Orange Blossom Trl US 441
- Turn RIGHT on Long St.
- Continue west over Rio Grande.
- Lot H entry is on the RIGHT before Tampa Ave.

#### FROM THE SOUTH:

- I-4 E to Orange Blossom Trl Exit (80B)
- North on Orange Blossom Trl/US 441
- Turn LEFT on Long St.
- · Continue west over Rio Grande.
- Lot H entry is on the RIGHT before Tampa Ave.

## FROM THE EAST:

- SR 408 W to Orange Blossom Trl US 441 (17-92) Exit
- Go straight over Orange Blossom Trl US 441 to Long St.
- · Continue west over Rio Grande.
- Lot H entry is on the RIGHT before Tampa Ave.

# **FROM THE WEST:**

- SR 408 E to Carter St. Exit (9)
- Turn LEFT on Orange Blossom Trl US 441
- Turn LEFT on Long St.
- · Continue west over Rio Grande.
- · Lot H entry is on the RIGHT before Tampa Ave.