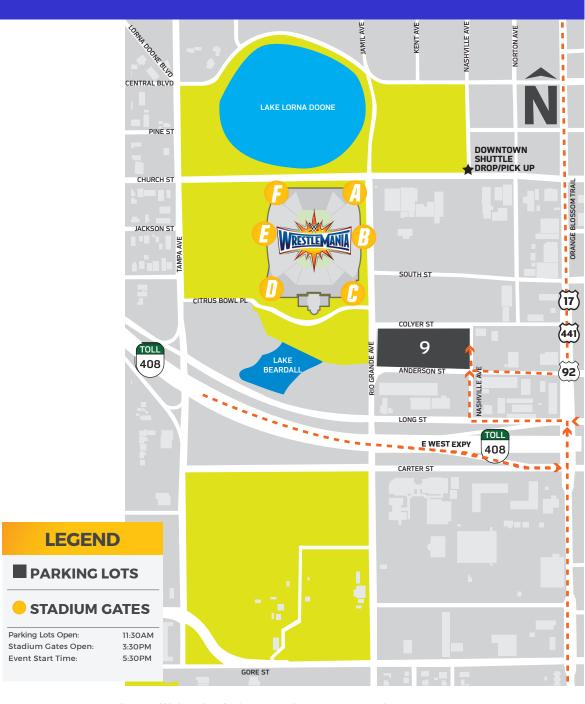

# LOT9

### FROM THE NORTH:

- I-4 W to Colonial Dr Exit (SR 50)
- Turn RIGHT on Colonial Dr
- Turn LEFT on Orange Blossom Trl US 441
- Turn RIGHT on Anderson
- Turn RIGHT on Nashville
- · Lot 9 entry is on the the LEFT

#### FROM THE SOUTH:

- I-4 E to N Orange Blossom Trl Exit (80B)
- North on Orange Blossom Trl/US 441
- Turn LEFT on Long St
- Turn RIGHT on Nashville
- Cross over Anderson St
- Lot 9 entry is on the the LEFT

#### FROM THE EAST:

- SR 408 W to Orange Blossom Trl US 441 (17-92) Exit
- Go straight over Orange Blossom Trl US 441 to Long St
- Turn RIGHT on Nashville
- Cross over Anderson St
- Lot 9 entry is on the LEFT

## **FROM THE WEST:**

- SR 408 E to Carter St Exit (9)
- Turn LEFT on Orange Blossom Trl US 441
- Turn LEFT on Long St
- · Turn RIGHT on Nashville
- Cross over Anderson St
- Lot 9 entry is on the LEFT

**PLEASE NOTE:** In order to provide a safe environment for fans, security will be heightened on event day. Please arrive early to account for thorough security screening.