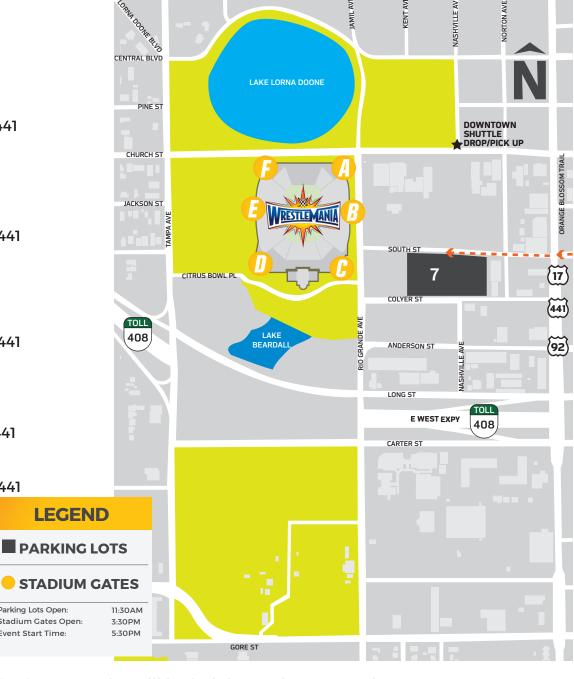

# LOT 7

# FROM THE NORTH:

- I-4 W to Anderson St Exit
- Turn RIGHT on Anderson St
- Turn RIGHT on Division
- Turn LEFT on W South St
- · Continue west on South St over Orange Blossom Trail/US 441
- · Lot 7 entry is on the LEFT

## FROM THE SOUTH:

- I-4 E to South St Exit
- Turn LEFT on South St
- · Continue west on South St over Orange Blossom Trail/US 441
- Lot 7 entry is on the LEFT

## FROM THE EAST:

- SR 408 W to South St Exit (11A)
- Turn LEFT on South St
- · Continue west on South St over Orange Blossom Trail/US 441
- Lot 7 entry is on the LEFT

### FROM THE WEST:

- SR 408 E to Carter St Exit (9)
- · Continue East on Carter St OVER Orange Blossom Trl US 441
- Turn LEFT on S Westmoreland Dr
- Turn LEFT on W South St
- · Continue west on South St over Orange Blossom Trail/US 441
- Lot 7 entry is on the LEFT

**PLEASE NOTE:** In order to provide a safe environment for fans, security will be heightened on event day. Please arrive early to account for thorough security screening.

Parking Lots Open: Stadium Gates Open:

**Event Start Time:**