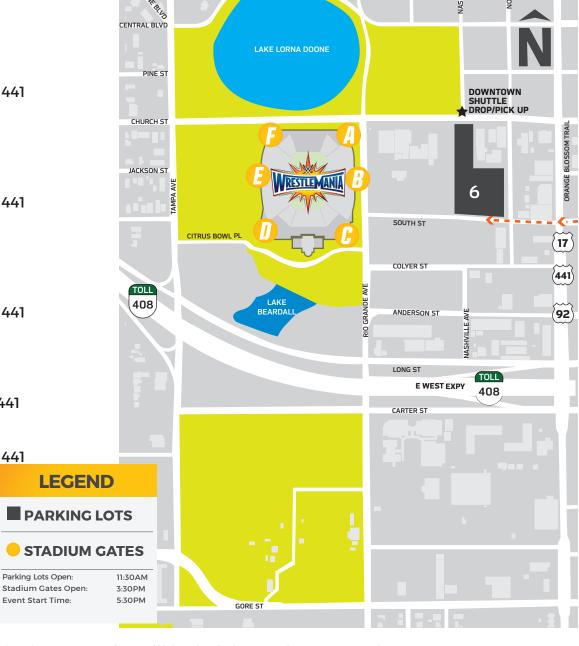

# LOT 6

## FROM THE NORTH:

- I-4 W to Anderson St Exit
- Turn RIGHT on Anderson St
- Turn RIGHT on Division
- Turn LEFT on W South St
- · Continue west on South St over Orange Blossom Trail/US 441
- · Lot 6 entry is on the RIGHT

# FROM THE SOUTH:

- I-4 E to South St Exit
- Turn LEFT on South St
- · Continue west on South St over Orange Blossom Trail/US 441
- Lot 6 entry is on the RIGHT

## FROM THE EAST:

- SR 408 W to South St Exit (11A)
- Turn LEFT on South St
- · Continue west on South St over Orange Blossom Trail/US 441
- · Lot 6 entry is on the RIGHT

# FROM THE WEST:

- SR 408 E to Carter St Exit (9)
- · Continue East on Carter St OVER Orange Blossom Trl US 441
- Turn LEFT on S Westmoreland Dr
- Turn LEFT on W South St
- Continue west on South St over Orange Blossom Trail/US 441
- · Lot 6 entry is on the RIGHT