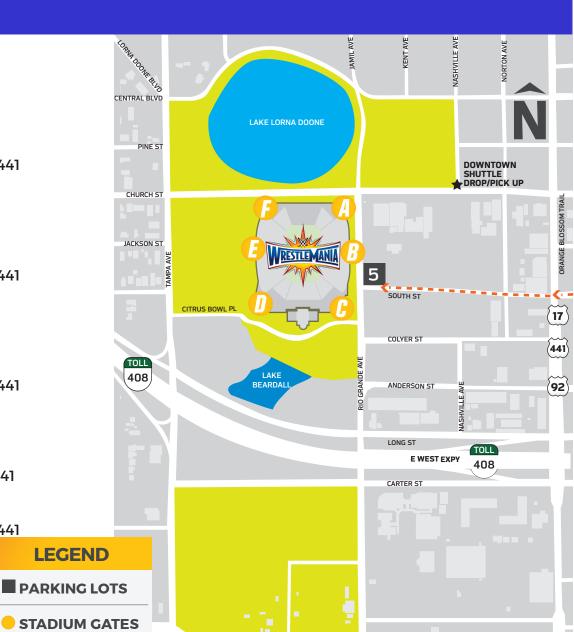

## FROM THE NORTH:

- I-4 W to Anderson St Exit
- Turn RIGHT on Anderson St
- Turn RIGHT on Division
- $\boldsymbol{\cdot}$  Turn LEFT on W South St
- Continue west on South St over Orange Blossom Trail/US 441
- Lot 5 entry is on the RIGHT

## FROM THE SOUTH:

- I-4 E to South St Exit
- $\cdot$  Turn LEFT on South St
- Continue west on South St over Orange Blossom Trail/US 441
- $\cdot$  Lot 5 entry is on the RIGHT

## FROM THE EAST:

- SR 408 W to South St Exit (11A)
- Turn LEFT on South St
- Continue west on South St over Orange Blossom Trail/US 441
- $\cdot$  Lot 5 entry is on the RIGHT

## FROM THE WEST:

- SR 408 E to Carter St Exit (9)
- Continue East on Carter St OVER Orange Blossom Trl US 441
- $\boldsymbol{\cdot}$  Turn LEFT on S Westmoreland Dr
- $\boldsymbol{\cdot}$  Turn LEFT on W South St
- Continue west on South St over Orange Blossom Trail/US 441
- Lot 5 entry is on the RIGHT