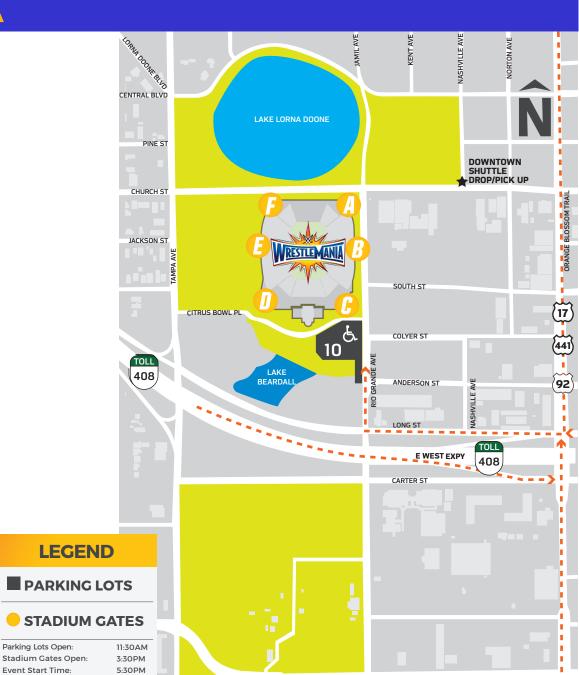

# LOT 10 ADA

## FROM THE NORTH:

- I-4 W to Colonial Dr Exit (SR 50)
- $\cdot$  Turn RIGHT on Colonial Dr
- Turn LEFT on Orange Blossom Trl US 441
- Turn RIGHT on Long St
- Turn RIGHT on Rio Grande
- At Anderson St, turn LEFT into Lot 10 entrance

#### FROM THE SOUTH:

- I-4 E to Orange Blossom Trl Exit (80B)
- North on Orange Blossom Trl/US 441
- Turn LEFT on Long St
- Turn RIGHT on Rio Grande
- At Anderson St, turn LEFT into Lot 10 entrance

### FROM THE EAST:

- SR 408 W to Orange Blossom Trl US 441 (17-92) Exit
- $\cdot$  Go straight over Orange Blossom Trl US 441 to Long St
- Turn RIGHT on Rio Grande
- At Anderson St, turn LEFT into Lot 10 entrance

#### FROM THE WEST:

- SR 408 E to Carter St Exit (9)
- Turn LEFT on Orange Blossom Trl US 441
- Turn LEFT on Long St
- Turn RIGHT on Rio Grande
- At Anderson St, turn LEFT into Lot 10 entrance

GORE ST

**PLEASE NOTE:** In order to provide a safe environment for fans, security will be heightened on event day. Please arrive early to account for thorough security screening.