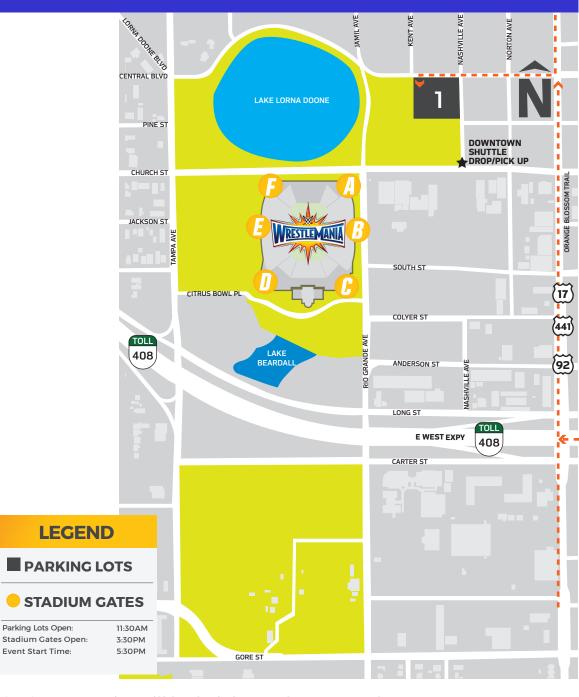

# LOT 1

## FROM THE NORTH:

- I-4 W to Colonial Dr Exit (SR 50)
- Turn RIGHT on Colonial Dr
- Turn LEFT on Orange Blossom Trl US 441
- Turn RIGHT on W Central Blvd
- Continue west on W Central Blvd to Lot 1
- Entry is on the LEFT

### FROM THE SOUTH:

- I-4 E to Amelia Exit
- Turn LEFT on Amelia St.
- Turn LEFT on Orange Blossom Trl US 441
- Turn RIGHT on W Central Blvd
- Continue west on W Central Blvd to Lot 1
- Entry is on the LEFT

# FROM THE EAST:

- SR 408 W to Orange Blossom Trl US 441 (17-92) Exit
- Turn RIGHT on Orange Blossom Trl US 441
- Turn LEFT on W Central Blvd
- Continue west on W Central Blvd to Lot 1
- Entry is on the LEFT

# **FROM THE WEST:**

- SR 408 E to John Young Pkwy (8A)
- Turn LEFT on John Young Pkwy
- Turn RIGHT on Old Winter Garden Rd. (Washington St)
- Turn RIGHT on Orange Blossom Trl US 441
- Turn RIGHT on W Central Blvd
- · Continue west on W Central Blvd to Lot 1
- Entry is on the LEFT